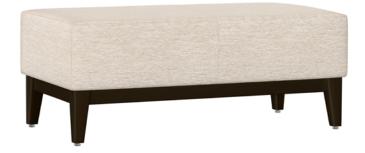

## Bench

The Delfini Bench is available in two widths so it is versatile enough to fit in your space. This is a backless bench with seam detailing which defines the number of seats. It has tapered legs and is available with or without exposed seat rails.

Model: DELFBA110 45W 24D 18H

Durable Finish Kwalu's solid surface (½" thick) proprietary finish doesn't have any of the drawbacks of wood. The frames are moisture impervious, graffiti-resistant, easy to clean and maintenance-free.

**Optional Widths** Choose from 2 optional widths – 45" and 68".