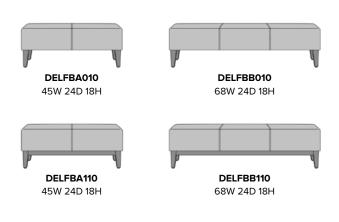

**Optional Widths** Choose from 2 optional widths – 45" and 68".

## Statement of Line

Features

6160 Peachtree Dunwoody Rd. Building C, Atlanta, GA 30328 1-877-MY-KWALU **kwalu.com**