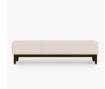

## Bench

The Delfini Bench is available in two widths so it is versatile enough to fit in your space. This is a backless bench with seam detailing which defines the number of seats. It has tapered legs and is available with or without exposed seat rails.

Steel Reinforced Our patented steelreinforced joint system uses over 20 pieces of steel in most Kwalu chairs. Stop ongoing and costly furniture replacement.

Optional without Exposed Seat Rail Available with or without an optional exposed seat rail.