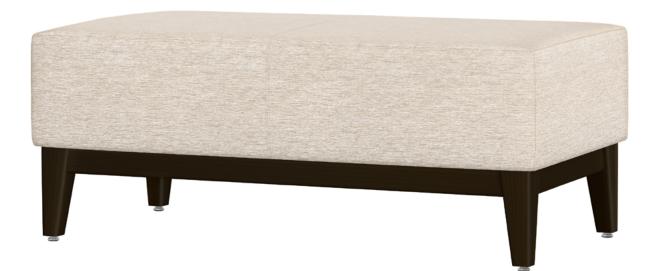

## Bench

The Delfini Bench is available in two widths so it is versatile enough to fit in your space. This is a backless bench with seam detailing which defines the number of seats. It has tapered legs and is available with or without exposed seat rails.

Model: DELFBA110 45W 24D 18H

Durable Finish Kwalu's solid surface (½" thick) proprietary finish doesn't have any of the drawbacks of wood. The frames are moisture impervious, graffiti-resistant, easy to clean and maintenance-free.

**Optional Widths** Choose from 2 optional widths – 45" and 68".