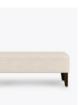

## Bench

The Delfini Bench is available in two widths so it is versatile enough to fit in your space. This is a backless bench with seam detailing which defines the number of seats. It has tapered legs and is available with or without exposed seat rails.

Model: DELFBA110 45W 24D 18H

Durable Finish Kwalu's solid surface (½" thick) proprietary finish doesn't have any of the drawbacks of wood. The frames are moisture impervious, graffiti-resistant, easy to clean and maintenance-free.