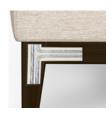

Steel Reinforced Our patented steelreinforced joint system uses over 20 pieces of steel in most Kwalu chairs. Stop ongoing and costly furniture replacement.

Optional without Exposed Seat Rail Available with or without an optional exposed seat rail.